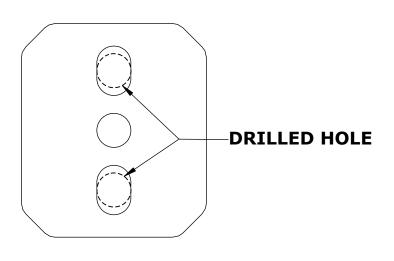

#### Step 1: Drill holes in Wall for screw anchors and attach Mounting Plate to Wall

Determine your desired location for installation and make a mark for the location of the mounting plate. Remove mounting plate from backplate by loosening set screw in backplate as pictured below. Place center hole of mounting plate over mark made above. Make 2 marks where mounting screws will be placed as shown below. Drill hole at each of the marks. (You may substitute other style mounting anchors or screws if desired). Place anchors into the holes made. Place mounting plate over holes and secure to mounting surface using screws as shown below.