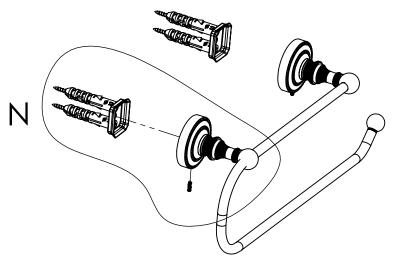

## INSTALLATION INSTRUCTIONS

**Step 2:** Attach Bracket to Mounting Plate.

Place bracket on mounting plate and secure by tightening set screw as shown below.

### **PERSPECTIVE**