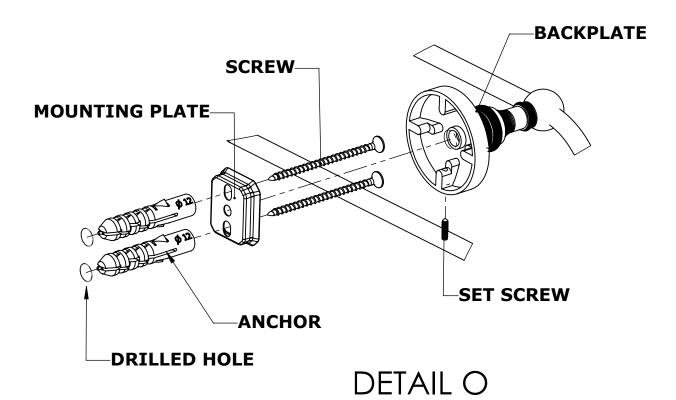

#### Step 1: Drill holes in Wall for screw anchors and attach Mounting Plate to Wall

Determine your desired location for installation and make a mark for the location of the mounting plate. Remove mounting plate from backplate by loosening set screw in backplate as pictured below. Place center hole of mounting plate over mark made above. Make 2 marks where mounting screws will be placed as shown below. Drill hole at each of the marks. (You may substitute other style mounting anchors or screws if desired). Place anchors into the holes made. Place mounting plate over holes and secure to mounting surface using screws as shown below.