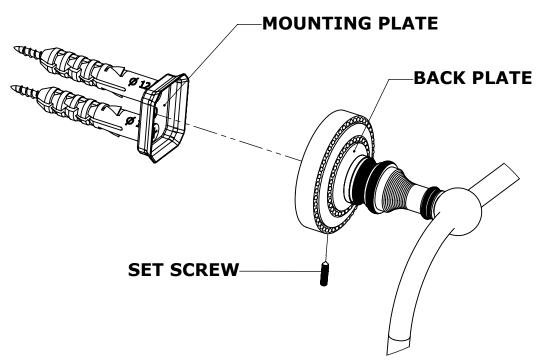

#### Step 1: Drill holes in Wall for screw anchors and attach Mounting Plate to Wall

Determine your desired location for installation and make a mark for the location of the mounting plate. Remove mounting plate from backplate by loosening set screw in backplate as pictured below. Place center hole of mounting plate over mark made above. Make 2 marks where mounting screws will be placed as shown below. Drill hole at each of the marks. (You may substitute other style mounting anchors or screws if desired). Place anchors into the holes made. Place mounting plate over holes and secure to mounting surface using screws as shown below.

## INSTALLATION INSTRUCTIONS

**Step 2:** Attach Bracket to Mounting Plate.

Place bracket on mounting plate and secure by tightening set screw as shown below.